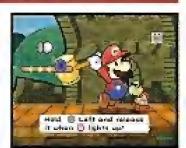

#### **TEART 5**

At the start, your hammer can break only small blocks. You'll encounter larger and stronger ones as you progress, but don't sweat it if you find a crate that you can't seem to bust. At level two, you'll get to crush the bigger yellow boxes. By level three, you'll have the ability to destroy virtually any box that stands in your way. Press and hold the B Button. After landing a hit, continue to hold B and rotate the Control Stick clockwise until Mario completes a full twist. Release B to land a devastating blow. Powered-up combat. swings can knock opponents into each other for massive damage.